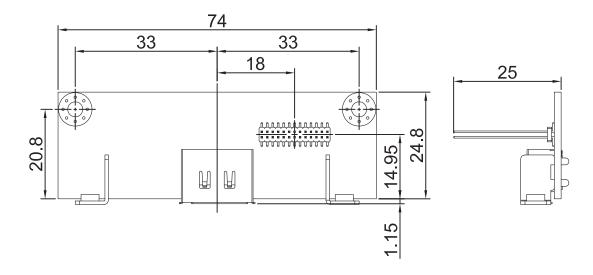

#### Specifications

| Interface                           | CMI (Combined Multiple I/O) Interface |
|-------------------------------------|---------------------------------------|
| Display Output                      | 1x DisplayPort Connector              |
| Max. Resolution                     | 1920 x 1080                           |
| Dimension ( $W \times D \times H$ ) | 74 x 25.95 x 25 mm                    |

### Dimensions

Unit: mm