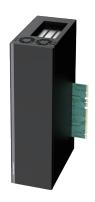

# **GEB-3301**

### GPU Expansion Box with 1 x PCle x16 and 1 x PCle x4 Slots

- Supports NVIDIA RTX 30 Series GPU Card
- Support 1 x PCIe x16 Slot for full-length GPU card Expansion
- Support 1 x PCle x4 Slot for Add-on card Expansion
- Intelligent Cooling Design for High Performance GPU Card
- Military Standard Shock & Vibration Proof
- Designed with adjustable GPU card retainer
   (TW Patent Certificate No: I763318)

## **Specifications**

| Expansion Slot  -1 x PCle x 16 Slot ( PCle x 16 Signal ) for GPU Card  *1 x GPU: Max 300W  -1 x PCle x 4 Slot (Max. 25W)  GPU Card Dimension  - Card Length: 328mm  - Card Height: 64mm ( Standard Triple-Deck )  - Card Width: 138mm  Internal USB  1 x USB 2.0, Type A  Internal Power Connector  2 x 8-Pin Connector for GPU Card  Weight Information  3.2 kg  Dimension ( W x D x H )  104 x 195 x 360 mm  MTBF  2,713,254 hr |                          |                                             |
|-----------------------------------------------------------------------------------------------------------------------------------------------------------------------------------------------------------------------------------------------------------------------------------------------------------------------------------------------------------------------------------------------------------------------------------|--------------------------|---------------------------------------------|
| - Card Height: 64mm (Standard Triple-Deck) - Card Width: 138mm  Internal USB 1 x USB 2.0, Type A  Internal Power Connector 2 x 8-Pin Connector for GPU Card  Weight Information 3.2 kg  Dimension (W x D x H) 104 x 195 x 360 mm                                                                                                                                                                                                  | Expansion Slot           | *1x GPU: Max 300W                           |
| Internal Power Connector 2 x 8-Pin Connector for GPU Card  Weight Information 3.2 kg  Dimension ( W x D x H ) 104 x 195 x 360 mm                                                                                                                                                                                                                                                                                                  | GPU Card Dimension       | Card Height : 64mm ( Standard Triple-Deck ) |
| Weight Information         3.2 kg           Dimension ( W x D x H )         104 x 195 x 360 mm                                                                                                                                                                                                                                                                                                                                    | Internal USB             | 1 x USB 2.0, Type A                         |
| Dimension ( W x D x H ) 104 x 195 x 360 mm                                                                                                                                                                                                                                                                                                                                                                                        | Internal Power Connector | 2 x 8-Pin Connector for GPU Card            |
|                                                                                                                                                                                                                                                                                                                                                                                                                                   | Weight Information       | 3.2 kg                                      |
| MTBF 2,713,254 hr                                                                                                                                                                                                                                                                                                                                                                                                                 | Dimension ( W x D x H )  | 104 x 195 x 360 mm                          |
|                                                                                                                                                                                                                                                                                                                                                                                                                                   | MTBF                     | 2,713,254 hr                                |