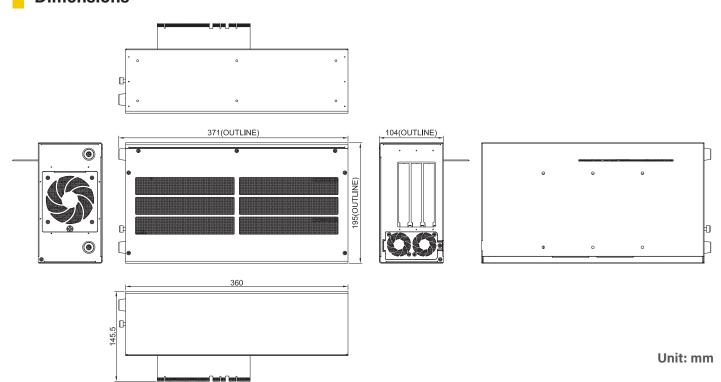

### **Dimensions**

## **Specifications**

| Expansion Slot  -1 x PCle x 16 Slot ( PCle x 16 Signal ) for GPU Card  *1 x GPU: Max 300W  -1 x PCle x 4 Slot (Max. 25W)  GPU Card Dimension  - Card Length: 328mm  - Card Height: 64mm ( Standard Triple-Deck )  - Card Width: 138mm  Internal USB  1 x USB 2.0, Type A  Internal Power Connector  2 x 8-Pin Connector for GPU Card  Weight Information  3.2 kg  Dimension ( W x D x H )  104 x 195 x 360 mm  MTBF  2,713,254 hr |                          |                                             |
|-----------------------------------------------------------------------------------------------------------------------------------------------------------------------------------------------------------------------------------------------------------------------------------------------------------------------------------------------------------------------------------------------------------------------------------|--------------------------|---------------------------------------------|
| - Card Height: 64mm (Standard Triple-Deck) - Card Width: 138mm  Internal USB 1 x USB 2.0, Type A  Internal Power Connector 2 x 8-Pin Connector for GPU Card  Weight Information 3.2 kg  Dimension (W x D x H) 104 x 195 x 360 mm                                                                                                                                                                                                  | Expansion Slot           | *1x GPU: Max 300W                           |
| Internal Power Connector 2 x 8-Pin Connector for GPU Card  Weight Information 3.2 kg  Dimension ( W x D x H ) 104 x 195 x 360 mm                                                                                                                                                                                                                                                                                                  | GPU Card Dimension       | Card Height : 64mm ( Standard Triple-Deck ) |
| Weight Information         3.2 kg           Dimension ( W x D x H )         104 x 195 x 360 mm                                                                                                                                                                                                                                                                                                                                    | Internal USB             | 1 x USB 2.0, Type A                         |
| Dimension ( W x D x H ) 104 x 195 x 360 mm                                                                                                                                                                                                                                                                                                                                                                                        | Internal Power Connector | 2 x 8-Pin Connector for GPU Card            |
|                                                                                                                                                                                                                                                                                                                                                                                                                                   | Weight Information       | 3.2 kg                                      |
| MTBF 2,713,254 hr                                                                                                                                                                                                                                                                                                                                                                                                                 | Dimension ( W x D x H )  | 104 x 195 x 360 mm                          |
|                                                                                                                                                                                                                                                                                                                                                                                                                                   | MTBF                     | 2,713,254 hr                                |