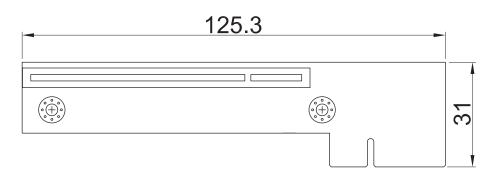

#### Specifications

| Expansion Slot    | • 1x PCI Slot   |
|-------------------|-----------------|
| Dimension (W x D) | • 125.3 x 31 mm |

#### Dimensions