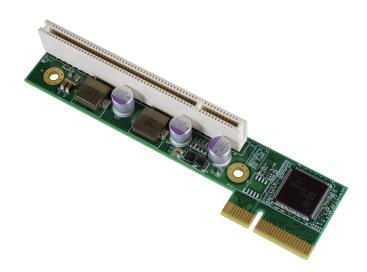

# **RC-PI-02**

Riser Card with 1x PCI Slot

#### Specifications

| Expansion Slot    | • 1x PCI Slot   |
|-------------------|-----------------|
| Dimension (W x D) | • 125.3 x 31 mm |