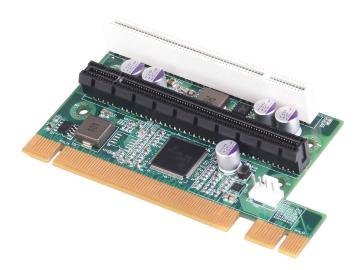

# **RC-E16PI-01**

Riser Card with 1x PCIex16 and 1x PCI Slots

#### **Specifications**

| Expansion Slot    | 1x PCIe x16 Slot 1x PCI Slot |
|-------------------|------------------------------|
| Dimension (W x D) | • 111.3 x 60.5 mm            |