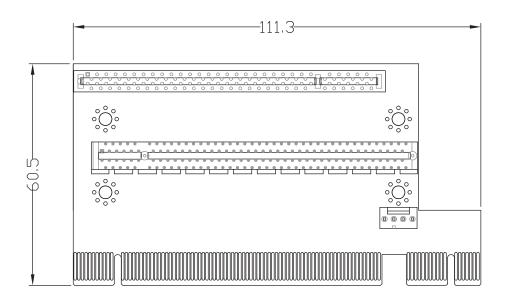

#### **Specifications**

| Expansion Slot    | 1x PCIe x16 Slot 1x PCI Slot |
|-------------------|------------------------------|
| Dimension (W x D) | • 111.3 x 60.5 mm            |

#### Dimensions