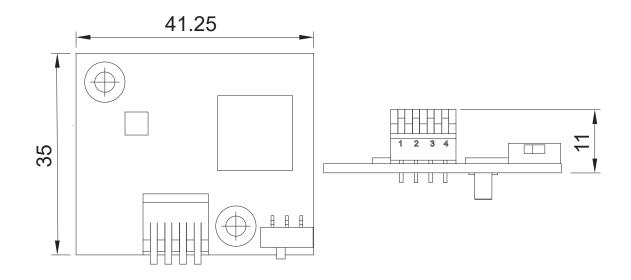

### **Specifications**

| Interface                | CFM (Control Function Module) Interface                |  |
|--------------------------|--------------------------------------------------------|--|
| Function                 | Power Ignition Sensing Function                        |  |
| Vehicle Battery Voltage  | • 12V / 24V                                            |  |
| Power-on Delay Duration  | • 5 seconds                                            |  |
| Power-off Delay Duration | 0 to 2 hours, Support 7 Types of Power Delay-off Timer |  |
| Low Voltage Detection    | • Yes                                                  |  |
| Dimension( W x D x H )   | • 41.2 x 35 x 11 mm                                    |  |

### **Dimensions**