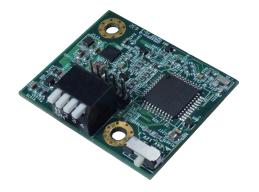

# CFM-IGN100

CFM Module with Power Ignition Sensing Control Function, 12V/24V Voltage Detection Selectable

- CFM (Control Function Module) Technology
- Power Ignition Sensing Function
- Various Protection for In-vehicle Applications

### **Specifications**

| Interface                | CFM (Control Function Module) Interface                |  |
|--------------------------|--------------------------------------------------------|--|
| Function                 | Power Ignition Sensing Function                        |  |
| Vehicle Battery Voltage  | • 12V / 24V                                            |  |
| Power-on Delay Duration  | • 5 seconds                                            |  |
| Power-off Delay Duration | 0 to 2 hours, Support 7 Types of Power Delay-off Timer |  |
| Low Voltage Detection    | • Yes                                                  |  |
| Dimension( W x D x H )   | • 41.2 x 35 x 11 mm                                    |  |