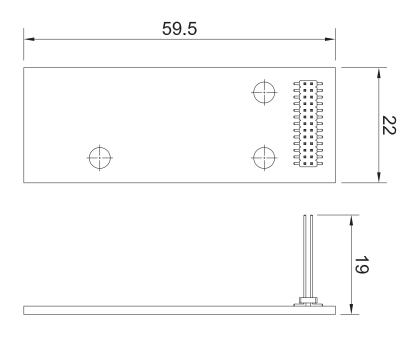

### **Specifications**

| Interface                | CFM (Control Function Module) Interface                  |
|--------------------------|----------------------------------------------------------|
| Function                 | Power Ignition Sensing Function                          |
| Vehicle Battery Voltage  | • 12V / 24V                                              |
| Power-on Delay Duration  | • 5 seconds                                              |
| Power-off Delay Duration | • 0 to 2 hours, Support 7 Types of Power Delay-off Timer |
| Low Voltage Detection    | • Yes                                                    |
| Dimension( W x D x H )   | • 22 x 59.5 x 19 mm                                      |

### **Dimensions**