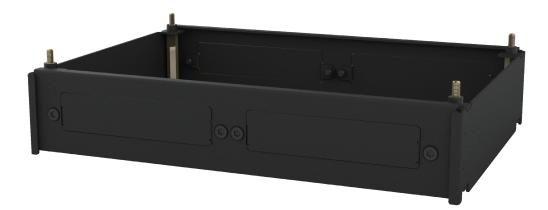

# SEB-DC01

Stackable Expansion Box with 4x Expansion Area for DC Series

### Specifications

| Expansion Area          | • 4                   |
|-------------------------|-----------------------|
| Dimension ( W x D x H ) | • 183.3 x 131 x 37 mm |

Dimensions