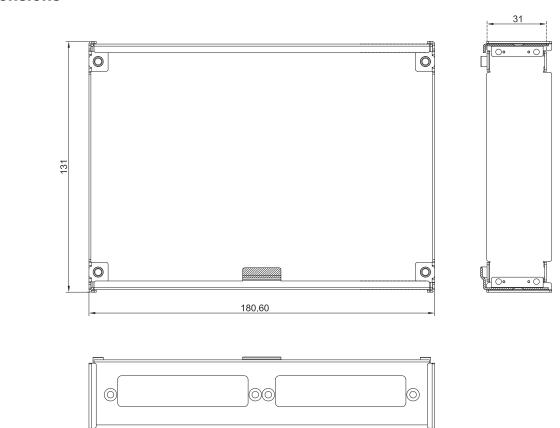

### Specifications

| Expansion Area          | • 4                   |
|-------------------------|-----------------------|
| Dimension ( W x D x H ) | • 183.3 x 131 x 37 mm |

Dimensions