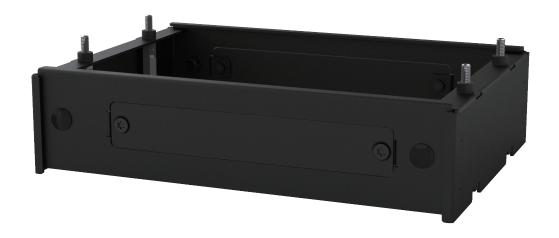

# **SEB-DA01**

Stackable Expansion Box with 2x Expansion Area for DA Series

### **Specifications**

| Expansion Area          | •2                      |  |
|-------------------------|-------------------------|--|
| Dimension ( W x D x H ) | • 145.1 x 105 x 33.1 mm |  |