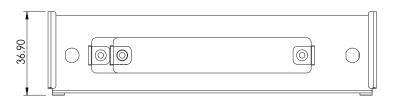

#### Dimensions

Unit: mm

### **Specifications**

| Expansion Area          | •2                      |  |
|-------------------------|-------------------------|--|
| Dimension ( W x D x H ) | • 145.1 x 105 x 33.1 mm |  |