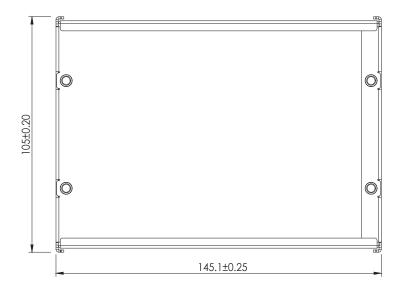

#### Dimensions

Unit: mm

### **Specifications**

| Expansion Area          | •2                      |  |
|-------------------------|-------------------------|--|
| Dimension ( W x D x H ) | • 145.1 x 105 x 33.1 mm |  |