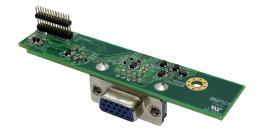

# CMI-VGA02

- CMI Module with 1x VGA Port
- CMI (Combined Multiple I/O) Technology
- Support Full HD resolution
- Rugged Design Features: Cableless

## Specifications

| Interface               | CMI (Combined Multiple I/O) Interface |
|-------------------------|---------------------------------------|
| Display Output          | 1x VGA Connector                      |
| Max. Resolution         | • 1920 x 1200 @60Hz                   |
| Dimension ( W x D x H ) | • 88.63 x 20 x 24.6 mm                |