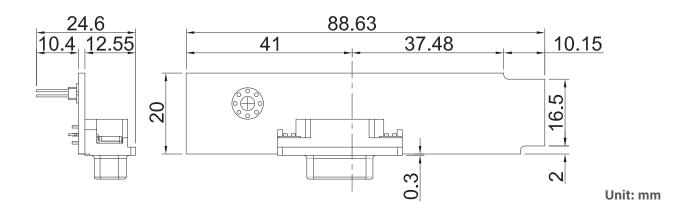

### Dimensions

## Specifications

| Interface               | CMI (Combined Multiple I/O) Interface |
|-------------------------|---------------------------------------|
| Display Output          | 1x VGA Connector                      |
| Max. Resolution         | • 1920 x 1200 @60Hz                   |
| Dimension ( W x D x H ) | • 88.63 x 20 x 24.6 mm                |