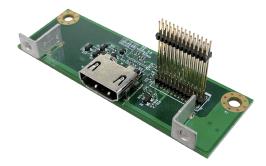

# CMI-HD03

- CMI (Combined Multiple I/O) Technology
- Rugged Design Features: Cableless

### Specifications

| Interface               | CMI (Combined Multiple I/O) Interface           |
|-------------------------|-------------------------------------------------|
| Display Output          | 1x HDMI Connector * Supports HDMI-to-VGA dongle |
| Max. Resolution         | • 3840 x 2160 @30Hz                             |
| Dimension ( W x D x H ) | • 74 x 26.3 x 25 mm                             |