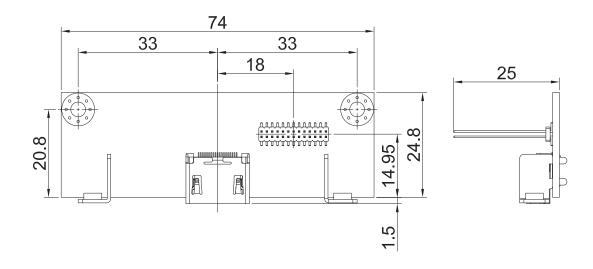

### Specifications

| Interface               | CMI (Combined Multiple I/O) Interface           |
|-------------------------|-------------------------------------------------|
| Display Output          | 1x HDMI Connector * Supports HDMI-to-VGA dongle |
| Max. Resolution         | • 3840 x 2160 @30Hz                             |
| Dimension ( W x D x H ) | • 74 x 26.3 x 25 mm                             |

### Dimensions

Unit: mm