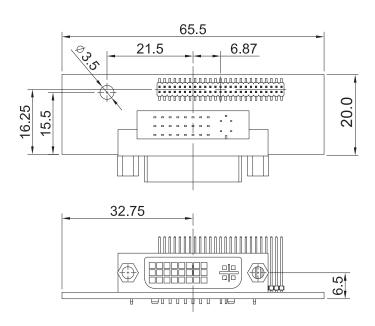

### **Specifications**

| Interface               | CMI (Combined Multiple I/O) Interface |
|-------------------------|---------------------------------------|
| Display Output          | • 1x DVI-D Connector                  |
| Max. Resolution         | • 1920 x 1080 @ 60Hz                  |
| Dimension ( W x D x H ) | • 65.5 x 20 mm                        |

### **Dimensions**

Unit: mm