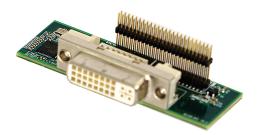

# **CMI-DVI01**

### CMI Module with 1x DVI-D Connector

- CMI (Combined Multiple I/O) Technology
- Rugged Design Features: Cableless

### **Specifications**

| Interface               | CMI (Combined Multiple I/O) Interface |
|-------------------------|---------------------------------------|
| Display Output          | • 1x DVI-D Connector                  |
| Max. Resolution         | • 1920 x 1080 @ 60Hz                  |
| Dimension ( W x D x H ) | • 65.5 x 20 mm                        |