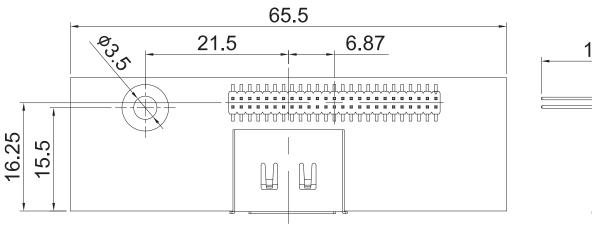

#### Dimensions

### **Specifications**

| Interface                       | CMI (Combined Multiple I/O) Interface |
|---------------------------------|---------------------------------------|
| Display Output                  | • 1x DisplayPort Connector            |
| Max. Resolution                 | • 1920 x 1080 @60Hz                   |
| Carrier Dimension ( W x D x H ) | • 65.5 x 20.4 x 16 mm                 |