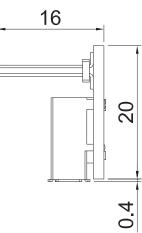

#### Dimensions

### **Specifications**

| Interface                       | CMI (Combined Multiple I/O) Interface |
|---------------------------------|---------------------------------------|
| Display Output                  | • 1x DisplayPort Connector            |
| Max. Resolution                 | • 1920 x 1080 @60Hz                   |
| Carrier Dimension ( W x D x H ) | • 65.5 x 20.4 x 16 mm                 |