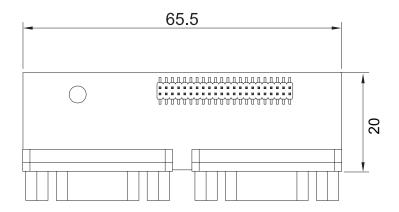

### **Dimensions**

Unit: mm

# CMI Module with 2x RS232/422/485 Ports (Support 5V/12V), 2x DB9 Connector

- Serial Standards: RS-232 / 422 / 485
- Supports up to 921.6 kbps

| Interface               | CMI (Combined Multiple I/O) Interface |
|-------------------------|---------------------------------------|
| Serial Port             | • 2 x RS-232/422/485                  |
| Connector Type          | • DB9                                 |
| Outputs Voltage         | • 5V / 12V                            |
| Baud Rate               | • 921.6 Kbps                          |
| Dimension ( W x D x H ) | • 65.5 x 20 x 11.78 mm                |