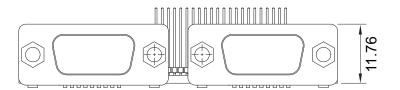

### **Dimensions**

Unit: mm

# CMI Module with 2x RS232/422/485 Ports (Support 5V/12V), 2x DB9 Connector

- Serial Standards: RS-232 / 422 / 485
- Supports up to 921.6 kbps

| Interface               | CMI (Combined Multiple I/O) Interface |
|-------------------------|---------------------------------------|
| Serial Port             | • 2 x RS-232/422/485                  |
| Connector Type          | • DB9                                 |
| Outputs Voltage         | • 5V / 12V                            |
| Baud Rate               | • 921.6 Kbps                          |
| Dimension ( W x D x H ) | • 65.5 x 20 x 11.78 mm                |