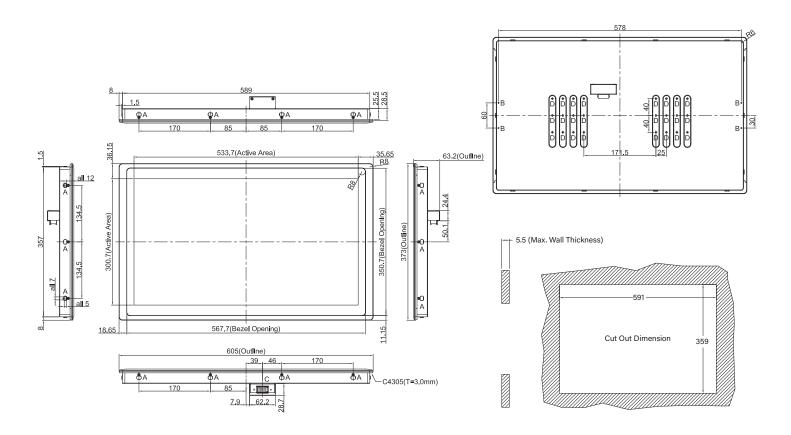

amp; Voltage Interruptions: 0.5 cycles at 50 Hz</li> </ul> |                                                                                         |                |
| Safety                  | • UL, cUL, CB, IEC, EN 62368-1                                                                                                                                                                                                                                                                                                                                                                                                                  |                                                                                         |                |

### **External Layout**

Front



Rear



### **Dimensions**



Unit: mm



## **Ordering Information**

#### **Available Models**

| Model No.    | Description                                                         |  |
|--------------|---------------------------------------------------------------------|--|
| CV-W124R-R10 | 24" TFT Full HD 16:9 Display Module with Resistive 5-wire Touch     |  |
| CV-W124C-R11 | 24" TFT Full HD 16:9 Display Module with Projected Capacitive Touch |  |
| CV-W124G-R10 | 24" TFT Full HD 16:9 Display Module without Touch                   |  |

#### **Package Checklist**

CV-W124 Series Display Module x 1

■ Panel Mounting Kit x 1