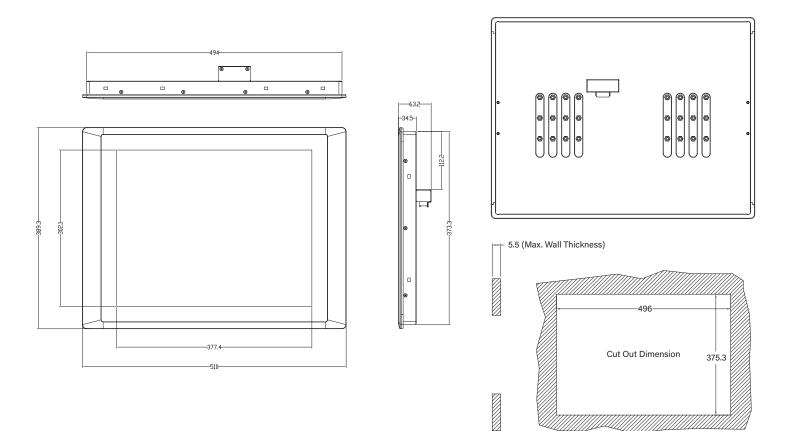

li>EN/IEC 61000-4-8 PFMF: 50 Hz, 1A/m</li> <li>EN/IEC 61000-4-11 Voltage Dips &amp; Voltage Interruptions: 0.5 cycles at 50 Hz</li> </ul> |                                          |                 |  |
| Safety                  | • UL, cUL, CB, IEC, EN 62368-1                                                                                                                                                                                                                                                                                                                                                                                                                  |                                          |                 |  |

# cincoze

### **External Layout**

Front



Rear



### Dimensions



## **Ordering Information**

#### **Available Models**

| Model No.   | Description                                                     |  |
|-------------|-----------------------------------------------------------------|--|
| CV-119R-R10 | 19" TFT SXGA 5:4 Display Module with Resistive 5-wire Touch     |  |
| CV-119C-R11 | 19" TFT SXGA 5:4 Display Module with Projected Capacitive Touch |  |
| CV-119G-R10 | 19" TFT SXGA 5:4 Display Module without Touch                   |  |

### Package Checklist

| CV-119 Series Display Module x 1     Panel Mounting Kit x 1 |
|-------------------------------------------------------------|
|-------------------------------------------------------------|