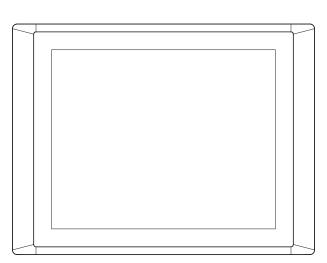

EC 61000-4-6 CS: 3V</li> <li>EN/IEC 61000-4-8 PFMF: 50 Hz, 1A/m</li> <li>EN/IEC 61000-4-11 Voltage Dips &amp; Voltage Interruptions: 0.5 cycles at 50 Hz</li> </ul> |                                          |                 |  |
| Safety                  | • UL, cUL, CB, IEC, EN 62368-1                                                                                                                                                                                                                                                                                                                                                                                                                  |                                          |                 |  |

# cincoze

### **External Layout**

Front



Rear



### Dimensions



## **Ordering Information**

#### **Available Models**

| Model No.   | Description                                                     |  |
|-------------|-----------------------------------------------------------------|--|
| CV-119R-R10 | 19" TFT SXGA 5:4 Display Module with Resistive 5-wire Touch     |  |
| CV-119C-R11 | 19" TFT SXGA 5:4 Display Module with Projected Capacitive Touch |  |
| CV-119G-R10 | 19" TFT SXGA 5:4 Display Module without Touch                   |  |

### Package Checklist

| CV-119 Series Display Module x 1     Panel Mounting Kit x 1 |
|-------------------------------------------------------------|
|-------------------------------------------------------------|