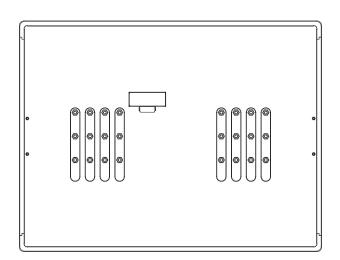

-4-6 CS: 3V</li> <li>EN/IEC 61000-4-8 PFMF: 50 Hz, 1A/m</li> <li>EN/IEC 61000-4-11 Voltage Dips &amp; Voltage Interruptions: 0.5 cycles at 50 Hz</li> </ul> |                                          |                 |  |
| Safety                  | • UL, cUL, CB, IEC, EN 62368-1                                                                                                                                                                                                                                                                                                                                                                                                                  |                                          |                 |  |

# cincoze

### **External Layout**

Front



Rear



### Dimensions



## **Ordering Information**

#### **Available Models**

| Model No.   | Description                                                     |  |
|-------------|-----------------------------------------------------------------|--|
| CV-119R-R10 | 19" TFT SXGA 5:4 Display Module with Resistive 5-wire Touch     |  |
| CV-119C-R11 | 19" TFT SXGA 5:4 Display Module with Projected Capacitive Touch |  |
| CV-119G-R10 | 19" TFT SXGA 5:4 Display Module without Touch                   |  |

### Package Checklist

| CV-119 Series Display Module x 1     Panel Mounting Kit x 1 |
|-------------------------------------------------------------|
|-------------------------------------------------------------|