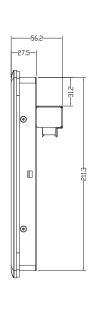

### **Dimensions**

Unit: mm

# **Specifications**

| Model Name              | CV-110R                                                                                                                                                                                                                                                                                                                                                                                                                                         | CV-110C                                                                  |
|-------------------------|-------------------------------------------------------------------------------------------------------------------------------------------------------------------------------------------------------------------------------------------------------------------------------------------------------------------------------------------------------------------------------------------------------------------------------------------------|--------------------------------------------------------------------------|
| Display                 |                                                                                                                                                                                                                                                                                                                                                                                                                                                 |                                                                          |
| LCD Size                | • 10.4" (4:3)                                                                                                                                                                                                                                                                                                                                                                                                                                   |                                                                          |
| Max. Resolution         | • 800 x 600                                                                                                                                                                                                                                                                                                                                                                                                                                     |                                                                          |
| Brightness (cd/m2)      | • 400                                                                                                                                                                                                                                                                                                                                                                                                                                           |                                                                          |
| Contrast Ratio          | •700:1                                                                                                                                                                                                                                                                                                                                                                                                                                          |                                                                          |
| LCD Color               | • 16.2M                                                                                                                                                                                                                                                                                                                                                                                                                                         |                                                                          |
| Pixel Pitch (mm)        | • 0.264 (H) x 0.264 (V)                                                                                                                                                                                                                                                                                                                                                                                                                         |                                                                          |
| Viewing Angle (H-V)     | • 160 / 130                                                                                                                                                                                                                                                                                                                                                                                                                                     |                                                                          |
| Backlight LED Life Time | • 70,000 hrs (LED Backlight)                                                                                                                                                                                                                                                                                                                                                                                                                    |                                                                          |
| Touch Screen            |                                                                                                                                                                                                                                                                                                                                                                                                                                                 |                                                                          |
| Touch Type              | Resistive 5-wire                                                                                                                                                                                                                                                                                                                                                                                                                                | Projected Capacitive                                                     |
| Physical                |                                                                                                                                                                                                                                                                                                                                                                                                                                                 |                                                                          |
| Dimension ( W x D x H ) | • 295 x 227.3 x 56.2 mm                                                                                                                                                                                                                                                                                                                                                                                                                         |                                                                          |
| Weight Information      | • 2.24 kg                                                                                                                                                                                                                                                                                                                                                                                                                                       |                                                                          |
| Mechanical Construction | Die-Casting Flat Surface                                                                                                                                                                                                                                                                                                                                                                                                                        |                                                                          |
| Power                   |                                                                                                                                                                                                                                                                                                                                                                                                                                                 |                                                                          |
| Power Consumption       | • 3.38W (Typ.)                                                                                                                                                                                                                                                                                                                                                                                                                                  | • 3.33W (Typ.)                                                           |
| Environment             |                                                                                                                                                                                                                                                                                                                                                                                                                                                 |                                                                          |
| Front Panel Protection  | • IP 65 Compliant                                                                                                                                                                                                                                                                                                                                                                                                                               |                                                                          |
| Operating Temperature   | Ambient with Air flow: -20°C to 75°C (with Industrial Grade Peripherals)                                                                                                                                                                                                                                                                                                                                                                        | Ambient with Air flow: -20°C to 80°C (with Industrial Grade Peripherals) |
| Storage Temperature     | 30°C to 80°C                                                                                                                                                                                                                                                                                                                                                                                                                                    |                                                                          |
| Relative Humidity       | • 90% RH @ 40°C (Non-condensing)                                                                                                                                                                                                                                                                                                                                                                                                                |                                                                          |
| EMC                     | • CE, UKCA, FCC, ICES-003 Class A                                                                                                                                                                                                                                                                                                                                                                                                               |                                                                          |
| ЕМІ                     | CISPR 32 Conducted & Radiated: Class A  EN/BS EN 55032 Conducted & Radiated: Class A  EN/BS EN IEC 61000-3-2 Harmonic current emissions: Class A  EN/BS EN61000-3-3 Voltage fluctuations & flicker  FCC 47 CFR Part 15B, ICES-003 Conducted & Radiated: Class A                                                                                                                                                                                 |                                                                          |
| EMS                     | <ul> <li>EN/IEC 61000-4-2 ESD: Contact: 4 kV; Air: 8 kV</li> <li>EN/IEC 61000-4-3 RS: 80 MHz to 1000 MHz: 3 V/m</li> <li>EN/IEC 61000-4-4 EFT: AC Power: 1 kV; DC Power: 0.5 kV; Signal: 0.5 kV</li> <li>EN/IEC 61000-4-5 Surges: AC Power: 2 kV; Signal: 1 kV</li> <li>EN/IEC 61000-4-6 CS: 3V</li> <li>EN/IEC 61000-4-8 PFMF: 50 Hz, 1A/m</li> <li>EN/IEC 61000-4-11 Voltage Dips &amp; Voltage Interruptions: 0.5 cycles at 50 Hz</li> </ul> |                                                                          |
| Safety                  | • UL, cUL, CB, IEC, EN 62368-1                                                                                                                                                                                                                                                                                                                                                                                                                  |                                                                          |