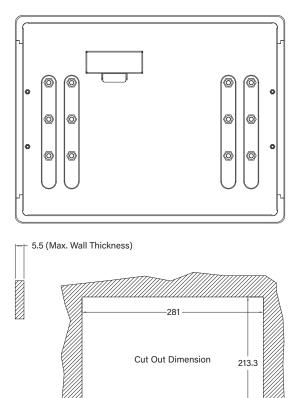

### **Dimensions**

Unit: mm

# **Specifications**

| Model Name              | CV-110R                                                                                                                                                                                                                                                                                                                                                                                                                                         | CV-110C                                                                  |
|-------------------------|-------------------------------------------------------------------------------------------------------------------------------------------------------------------------------------------------------------------------------------------------------------------------------------------------------------------------------------------------------------------------------------------------------------------------------------------------|--------------------------------------------------------------------------|
| Display                 |                                                                                                                                                                                                                                                                                                                                                                                                                                                 |                                                                          |
| LCD Size                | • 10.4" (4:3)                                                                                                                                                                                                                                                                                                                                                                                                                                   |                                                                          |
| Max. Resolution         | • 800 x 600                                                                                                                                                                                                                                                                                                                                                                                                                                     |                                                                          |
| Brightness (cd/m2)      | • 400                                                                                                                                                                                                                                                                                                                                                                                                                                           |                                                                          |
| Contrast Ratio          | •700:1                                                                                                                                                                                                                                                                                                                                                                                                                                          |                                                                          |
| LCD Color               | • 16.2M                                                                                                                                                                                                                                                                                                                                                                                                                                         |                                                                          |
| Pixel Pitch (mm)        | • 0.264 (H) x 0.264 (V)                                                                                                                                                                                                                                                                                                                                                                                                                         |                                                                          |
| Viewing Angle (H-V)     | • 160 / 130                                                                                                                                                                                                                                                                                                                                                                                                                                     |                                                                          |
| Backlight LED Life Time | • 70,000 hrs (LED Backlight)                                                                                                                                                                                                                                                                                                                                                                                                                    |                                                                          |
| Touch Screen            |                                                                                                                                                                                                                                                                                                                                                                                                                                                 |                                                                          |
| Touch Type              | Resistive 5-wire                                                                                                                                                                                                                                                                                                                                                                                                                                | Projected Capacitive                                                     |
| Physical                |                                                                                                                                                                                                                                                                                                                                                                                                                                                 |                                                                          |
| Dimension ( W x D x H ) | • 295 x 227.3 x 56.2 mm                                                                                                                                                                                                                                                                                                                                                                                                                         |                                                                          |
| Weight Information      | • 2.24 kg                                                                                                                                                                                                                                                                                                                                                                                                                                       |                                                                          |
| Mechanical Construction | Die-Casting Flat Surface                                                                                                                                                                                                                                                                                                                                                                                                                        |                                                                          |
| Power                   |                                                                                                                                                                                                                                                                                                                                                                                                                                                 |                                                                          |
| Power Consumption       | • 3.38W (Typ.)                                                                                                                                                                                                                                                                                                                                                                                                                                  | • 3.33W (Typ.)                                                           |
| Environment             |                                                                                                                                                                                                                                                                                                                                                                                                                                                 |                                                                          |
| Front Panel Protection  | • IP 65 Compliant                                                                                                                                                                                                                                                                                                                                                                                                                               |                                                                          |
| Operating Temperature   | Ambient with Air flow: -20°C to 75°C (with Industrial Grade Peripherals)                                                                                                                                                                                                                                                                                                                                                                        | Ambient with Air flow: -20°C to 80°C (with Industrial Grade Peripherals) |
| Storage Temperature     | 30°C to 80°C                                                                                                                                                                                                                                                                                                                                                                                                                                    |                                                                          |
| Relative Humidity       | • 90% RH @ 40°C (Non-condensing)                                                                                                                                                                                                                                                                                                                                                                                                                |                                                                          |
| EMC                     | • CE, UKCA, FCC, ICES-003 Class A                                                                                                                                                                                                                                                                                                                                                                                                               |                                                                          |
| ЕМІ                     | CISPR 32 Conducted & Radiated: Class A  EN/BS EN 55032 Conducted & Radiated: Class A  EN/BS EN IEC 61000-3-2 Harmonic current emissions: Class A  EN/BS EN61000-3-3 Voltage fluctuations & flicker  FCC 47 CFR Part 15B, ICES-003 Conducted & Radiated: Class A                                                                                                                                                                                 |                                                                          |
| EMS                     | <ul> <li>EN/IEC 61000-4-2 ESD: Contact: 4 kV; Air: 8 kV</li> <li>EN/IEC 61000-4-3 RS: 80 MHz to 1000 MHz: 3 V/m</li> <li>EN/IEC 61000-4-4 EFT: AC Power: 1 kV; DC Power: 0.5 kV; Signal: 0.5 kV</li> <li>EN/IEC 61000-4-5 Surges: AC Power: 2 kV; Signal: 1 kV</li> <li>EN/IEC 61000-4-6 CS: 3V</li> <li>EN/IEC 61000-4-8 PFMF: 50 Hz, 1A/m</li> <li>EN/IEC 61000-4-11 Voltage Dips &amp; Voltage Interruptions: 0.5 cycles at 50 Hz</li> </ul> |                                                                          |
| Safety                  | • UL, cUL, CB, IEC, EN 62368-1                                                                                                                                                                                                                                                                                                                                                                                                                  |                                                                          |