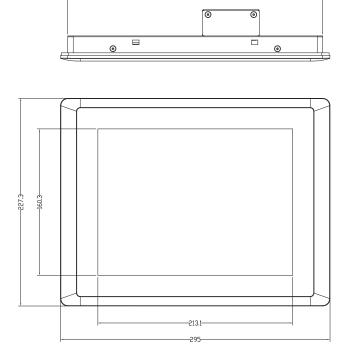

### **Dimensions**

Unit: mm

# **Specifications**

| Model Name              | CV-110R                                                                                                                                                                                                                                                                                                                                                                                                                                         | CV-110C                                                                  |
|-------------------------|-------------------------------------------------------------------------------------------------------------------------------------------------------------------------------------------------------------------------------------------------------------------------------------------------------------------------------------------------------------------------------------------------------------------------------------------------|--------------------------------------------------------------------------|
| Display                 |                                                                                                                                                                                                                                                                                                                                                                                                                                                 |                                                                          |
| LCD Size                | • 10.4" (4:3)                                                                                                                                                                                                                                                                                                                                                                                                                                   |                                                                          |
| Max. Resolution         | • 800 x 600                                                                                                                                                                                                                                                                                                                                                                                                                                     |                                                                          |
| Brightness (cd/m2)      | • 400                                                                                                                                                                                                                                                                                                                                                                                                                                           |                                                                          |
| Contrast Ratio          | •700:1                                                                                                                                                                                                                                                                                                                                                                                                                                          |                                                                          |
| LCD Color               | • 16.2M                                                                                                                                                                                                                                                                                                                                                                                                                                         |                                                                          |
| Pixel Pitch (mm)        | • 0.264 (H) x 0.264 (V)                                                                                                                                                                                                                                                                                                                                                                                                                         |                                                                          |
| Viewing Angle (H-V)     | • 160 / 130                                                                                                                                                                                                                                                                                                                                                                                                                                     |                                                                          |
| Backlight LED Life Time | • 70,000 hrs (LED Backlight)                                                                                                                                                                                                                                                                                                                                                                                                                    |                                                                          |
| Touch Screen            |                                                                                                                                                                                                                                                                                                                                                                                                                                                 |                                                                          |
| Touch Type              | Resistive 5-wire                                                                                                                                                                                                                                                                                                                                                                                                                                | Projected Capacitive                                                     |
| Physical                |                                                                                                                                                                                                                                                                                                                                                                                                                                                 |                                                                          |
| Dimension ( W x D x H ) | • 295 x 227.3 x 56.2 mm                                                                                                                                                                                                                                                                                                                                                                                                                         |                                                                          |
| Weight Information      | • 2.24 kg                                                                                                                                                                                                                                                                                                                                                                                                                                       |                                                                          |
| Mechanical Construction | Die-Casting Flat Surface                                                                                                                                                                                                                                                                                                                                                                                                                        |                                                                          |
| Power                   |                                                                                                                                                                                                                                                                                                                                                                                                                                                 |                                                                          |
| Power Consumption       | • 3.38W (Typ.)                                                                                                                                                                                                                                                                                                                                                                                                                                  | • 3.33W (Typ.)                                                           |
| Environment             |                                                                                                                                                                                                                                                                                                                                                                                                                                                 |                                                                          |
| Front Panel Protection  | • IP 65 Compliant                                                                                                                                                                                                                                                                                                                                                                                                                               |                                                                          |
| Operating Temperature   | Ambient with Air flow: -20°C to 75°C (with Industrial Grade Peripherals)                                                                                                                                                                                                                                                                                                                                                                        | Ambient with Air flow: -20°C to 80°C (with Industrial Grade Peripherals) |
| Storage Temperature     | 30°C to 80°C                                                                                                                                                                                                                                                                                                                                                                                                                                    |                                                                          |
| Relative Humidity       | • 90% RH @ 40°C (Non-condensing)                                                                                                                                                                                                                                                                                                                                                                                                                |                                                                          |
| EMC                     | • CE, UKCA, FCC, ICES-003 Class A                                                                                                                                                                                                                                                                                                                                                                                                               |                                                                          |
| ЕМІ                     | CISPR 32 Conducted & Radiated: Class A  EN/BS EN 55032 Conducted & Radiated: Class A  EN/BS EN IEC 61000-3-2 Harmonic current emissions: Class A  EN/BS EN61000-3-3 Voltage fluctuations & flicker  FCC 47 CFR Part 15B, ICES-003 Conducted & Radiated: Class A                                                                                                                                                                                 |                                                                          |
| EMS                     | <ul> <li>EN/IEC 61000-4-2 ESD: Contact: 4 kV; Air: 8 kV</li> <li>EN/IEC 61000-4-3 RS: 80 MHz to 1000 MHz: 3 V/m</li> <li>EN/IEC 61000-4-4 EFT: AC Power: 1 kV; DC Power: 0.5 kV; Signal: 0.5 kV</li> <li>EN/IEC 61000-4-5 Surges: AC Power: 2 kV; Signal: 1 kV</li> <li>EN/IEC 61000-4-6 CS: 3V</li> <li>EN/IEC 61000-4-8 PFMF: 50 Hz, 1A/m</li> <li>EN/IEC 61000-4-11 Voltage Dips &amp; Voltage Interruptions: 0.5 cycles at 50 Hz</li> </ul> |                                                                          |
| Safety                  | • UL, cUL, CB, IEC, EN 62368-1                                                                                                                                                                                                                                                                                                                                                                                                                  |                                                                          |