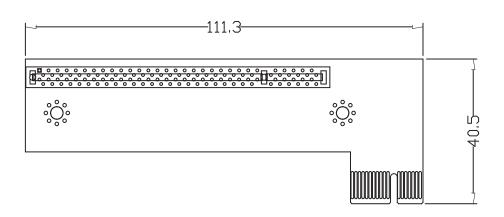

### **Specifications**

| Expansion Slot    | • 1x PCI Slot     |
|-------------------|-------------------|
| Dimension (W x D) | • 111.3 x 40.5 mm |

#### **Dimensions**