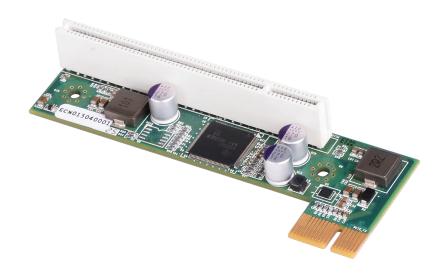

# RC-PI-01

Riser Card with 1x PCI Slot

### **Specifications**

| Expansion Slot    | • 1x PCI Slot     |
|-------------------|-------------------|
| Dimension (W x D) | • 111.3 x 40.5 mm |