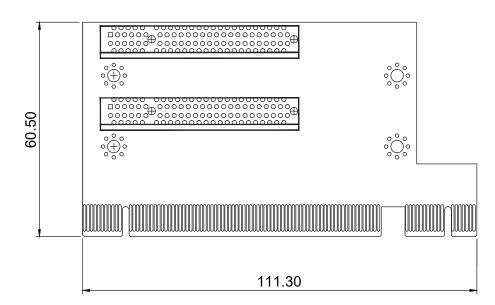

#### **Specifications**

| Expansion Slot    | 2 PCIe x8 Slots with open end |
|-------------------|-------------------------------|
| Dimension (W x D) | • 111.3 x 60.5 mm             |

#### Dimensions