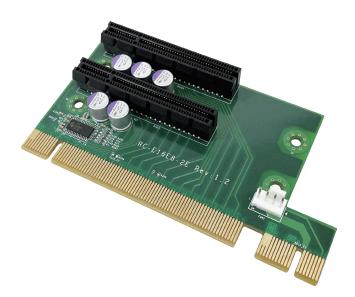

# **RC-E8E8-R10**

Riser Card with 2x PCIex8 Slots

#### **Specifications**

| Expansion Slot    | 2 PCIe x8 Slots with open end |
|-------------------|-------------------------------|
| Dimension (W x D) | • 111.3 x 60.5 mm             |