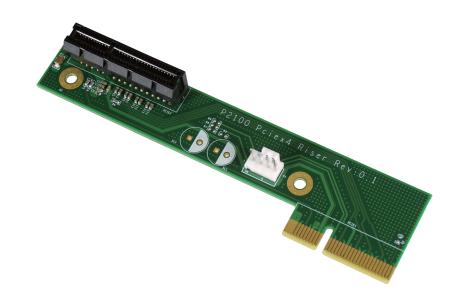

# RC-E4-02

Riser Card with 1x PClex4 Slot

### Specifications

| Expansion Slot    | • 1x PCle x4 Slot |  |
|-------------------|-------------------|--|
| Dimension (W x D) | - 125.3 x 31 mm   |  |