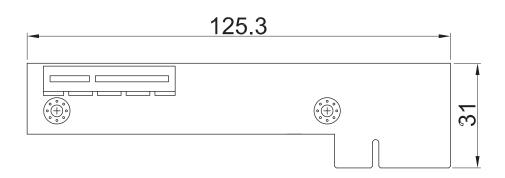

### Specifications

| Expansion Slot    | • 1x PCle x4 Slot |  |
|-------------------|-------------------|--|
| Dimension (W x D) | - 125.3 x 31 mm   |  |

### **Dimensions**