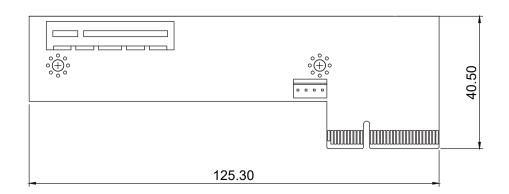

#### **Dimensions**

### Specifications

| Expansion Slot    | • 1x PCIe x4 Slot |  |
|-------------------|-------------------|--|
| Dimension (W x D) | • 111.3 x 40.5 mm |  |