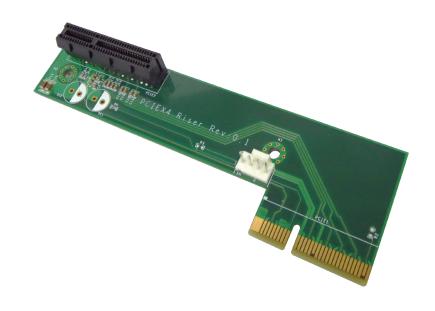

# **RC-E4-01**

Riser Card with 1x PClex4 Slot

### Specifications

| Expansion Slot    | • 1x PCIe x4 Slot |  |
|-------------------|-------------------|--|
| Dimension (W x D) | • 111.3 x 40.5 mm |  |