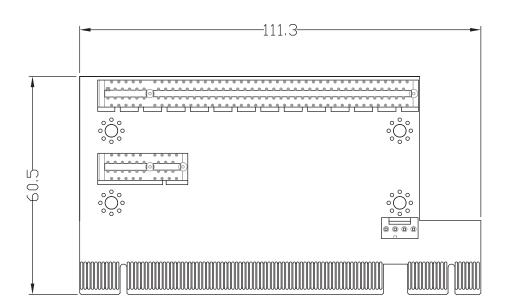

### **Dimensions**

### **Specifications**

| Expansion Slot    | • 1x PCIe x16 Slot • 1x PCIe x1 Slot |  |
|-------------------|--------------------------------------|--|
| Dimension (W x D) | • 111.3 x 60.5 mm                    |  |