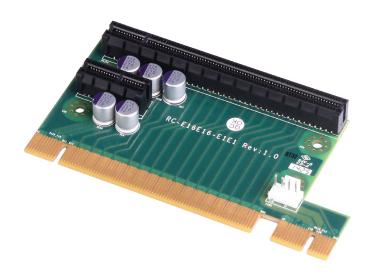

# **RC-E16E1-01**

Riser Card with 1x PClex16, 1x PClex1 slots, supports GPU card up to 75W.

### **Specifications**

| Expansion Slot    | • 1x PCIe x16 Slot • 1x PCIe x1 Slot |  |
|-------------------|--------------------------------------|--|
| Dimension (W x D) | • 111.3 x 60.5 mm                    |  |