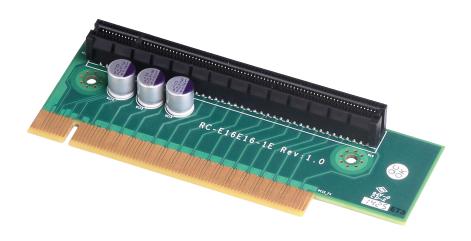

# RC-E16-01

Riser Card with 1x PClex16 Slot

### Specifications

| Expansion Slot    | • 1x PCle x16 Slot |
|-------------------|--------------------|
| Dimension (W x D) | • 111.3 x 40.5 mm  |