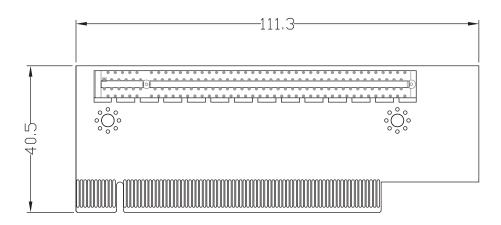

### Specifications

| Expansion Slot    | • 1x PCle x16 Slot |
|-------------------|--------------------|
| Dimension (W x D) | • 111.3 x 40.5 mm  |

#### **Dimensions**