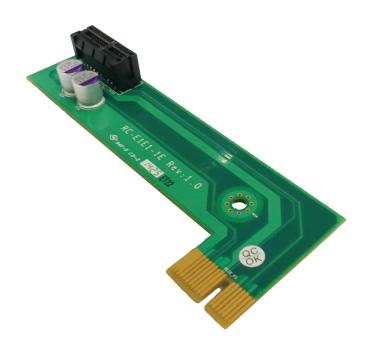

# **RC-E1-01**

Riser Card with 1x PClex1 Slot

### **Specifications**

| Expansion Slot    | • 1x PCle x1 Slot |
|-------------------|-------------------|
| Dimension (W x D) | • 111.3 x 40.5 mm |