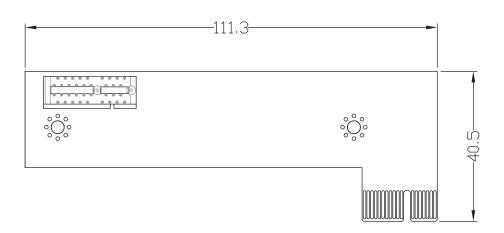

### **Specifications**

| Expansion Slot    | • 1x PCle x1 Slot |
|-------------------|-------------------|
| Dimension (W x D) | • 111.3 x 40.5 mm |

#### **Dimensions**