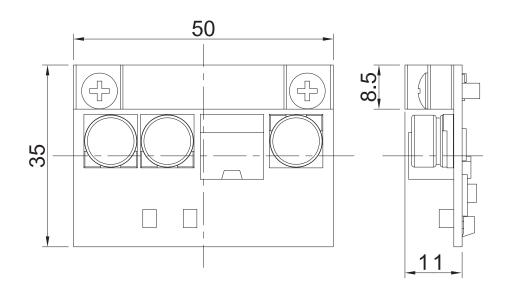

### **Specifications**

| Interface                       | CFM (Control Function Module) Interface      |
|---------------------------------|----------------------------------------------|
| Function                        | • 2x Power over Ethernet Plus Ports ( PoE+ ) |
| Power over Ethernet<br>Standard | • IEEE 802.3at Compliant                     |
| Power Output                    | • Individual port 25.5W                      |
| Power Boost                     | • 50 ~ 57V                                   |
| Dimension( W x D x H )          | • 50 x 35 x 11 mm (With Heatsink)            |

### **Dimensions**