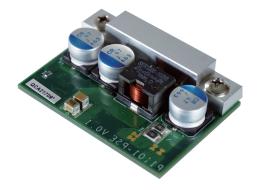

# CFM-PoE04

CFM Module with PoE Function, Individual Port 25.5W

- CFM (Control Function Module) Technology
- Enable Power Over Ethernet Plus Function for LAN Port
- IEEE 802.3at Compliant
- Individual Port Support Up to 25.5W

### **Specifications**

| Interface                       | CFM (Control Function Module) Interface      |
|---------------------------------|----------------------------------------------|
| Function                        | • 2x Power over Ethernet Plus Ports ( PoE+ ) |
| Power over Ethernet<br>Standard | • IEEE 802.3at Compliant                     |
| Power Output                    | • Individual port 25.5W                      |
| Power Boost                     | • 50 ~ 57V                                   |
| Dimension( W x D x H )          | • 50 x 35 x 11 mm (With Heatsink)            |