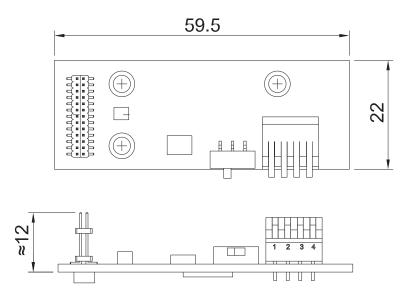

#### **Dimensions**

Unit: mm

# CFM Module with Power Ignition Sensing Function, Select 12V/24V

- CFM (Control Function Module) Technology
- Power Ignition Sensing Function
- Various Protection for In-vehicle Applications

| Interface                | CFM (Control Function Module) Interface                  |
|--------------------------|----------------------------------------------------------|
| Function                 | Power Ignition Sensing Function                          |
| Vehicle Battery Voltage  | • 12V / 24V                                              |
| Power-on Delay Duration  | • 5 seconds                                              |
| Power-off Delay Duration | • 0 to 2 hours, Support 7 Types of Power Delay-off Timer |
| Low Voltage Detection    | • Yes                                                    |
| Dimension( W x D x H )   | • 22 x 59.5 x 12 mm                                      |