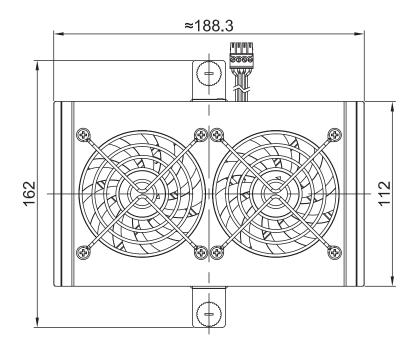

## **Specifications**

| Speed Reference         | 4000 RPM               |
|-------------------------|------------------------|
| Power Consumption       | 4.68 WATTS             |
| Noise                   | 35.7 dBA               |
| Rated Voltage           | 12 VDC                 |
| Rated Current           | 0.35 AMP               |
| Cable Length            | 16 cm                  |
| Interface               | 1x 4Pin Terminal Block |
| Dimension ( W x D x H ) | 188.3 x 162 x 22.6 mm  |

### **Dimensions**