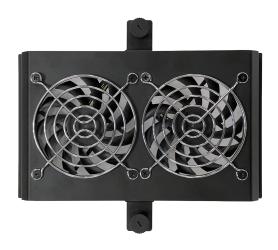

# FAN-EX104

External Fan with 4pin Terminal Block Plug and Mounting Bracket, Support Smart Fan

- External Fan Kit
- Easy Maintenance Design
- High Fan Speed For Greater Air Flow
- Support Smart Fan Function