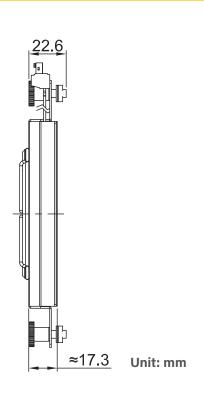

## **Specifications**

| Speed Reference         | 4000 RPM               |
|-------------------------|------------------------|
| Power Consumption       | 4.68 WATTS             |
| Noise                   | 35.7 dBA               |
| Rated Voltage           | 12 VDC                 |
| Rated Current           | 0.35 AMP               |
| Cable Length            | 16 cm                  |
| Interface               | 1x 4Pin Terminal Block |
| Dimension ( W x D x H ) | 188.3 x 162 x 22.6 mm  |

### **Dimensions**