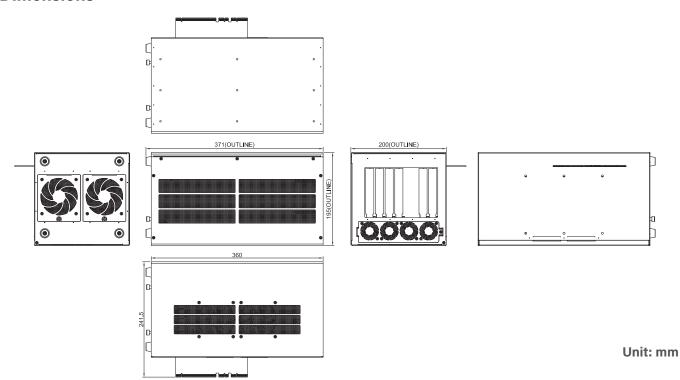

## **Specifications**

| Expansion Slot           | • 2 x PCle x 16 Slot ( PCle x 8 Signal ) for GPU Card |
|--------------------------|-------------------------------------------------------|
|                          | *1x GPU: Max 300W                                     |
|                          | * 2 x GPU: Max 500W                                   |
|                          | • 1 x PCle x 4 Slot (Max. 25W)                        |
|                          | • 1 x PCIe x 1 Slot (Max. 25W)                        |
| GPU Card Dimension       | Card Length: 328mm                                    |
|                          | Card Height: 64mm ( Standard Triple-Deck )            |
|                          | Card Width: 138mm                                     |
| Internal USB             | 1 x USB2.0, Type A                                    |
| Internal Power Connector | 4 x 8-Pin Connector for GPU Card                      |
| Weight Information       | 5.2 kg                                                |
| Dimension ( W x D x H )  | 200 x 195 x 360 mm                                    |
| MTBF                     | 1,661,177 hr                                          |
|                          |                                                       |

### **Dimensions**