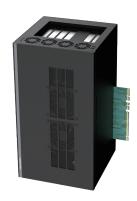

## **GEB-3601**

# GPU Expansion Box with 2 x PCle x16 (Signal PCle x8), 1 x PCle x4 and 1 x PCle x1 Slots

- Supports NVIDIA RTX 30 Series GPU Card
- Supports 2 x PCle x16 Slots for full-length GPU cards Expansion
- Supports 1 x PCle x4 Slot and 1 x PCle x1 slot for Add-on cards
- Intelligent Cooling Design for High Performance GPU Card
- Military Standard Shock & Vibration Proof
- Designed with adjustable GPU card retainer

## **Specifications**

| Expansion Slot           | • 2 x PCle x 16 Slot ( PCle x 8 Signal ) for GPU Card |
|--------------------------|-------------------------------------------------------|
|                          | *1x GPU: Max 300W                                     |
|                          | * 2 x GPU: Max 500W                                   |
|                          | • 1 x PCle x 4 Slot (Max. 25W)                        |
|                          | • 1 x PCIe x 1 Slot (Max. 25W)                        |
| GPU Card Dimension       | Card Length: 328mm                                    |
|                          | Card Height: 64mm ( Standard Triple-Deck )            |
|                          | Card Width: 138mm                                     |
| Internal USB             | 1 x USB2.0, Type A                                    |
| Internal Power Connector | 4 x 8-Pin Connector for GPU Card                      |
| Weight Information       | 5.2 kg                                                |
| Dimension ( W x D x H )  | 200 x 195 x 360 mm                                    |
| MTBF                     | 1,661,177 hr                                          |
|                          |                                                       |