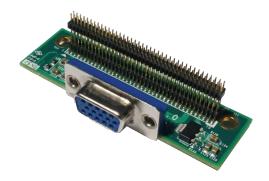

# CMI-VGA101

- CMI (Combined Multiple I/O) Technology
- Rugged Design Features: Cableless

## **Specifications**

| Interface       | CMI (Combined Multiple I/O) Interface |
|-----------------|---------------------------------------|
| Display Output  | 1x VGA Connector                      |
| Max. Resolution | 1920 x 1200 @60Hz                     |