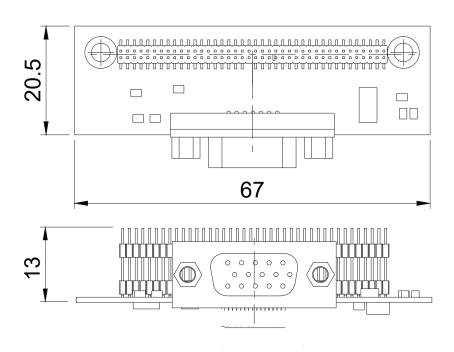

# CMI-VGA101





- CMI (Combined Multiple I/O) Technology
- Rugged Design Features: Cableless







## **Specifications**

| Interface       | CMI (Combined Multiple I/O) Interface |
|-----------------|---------------------------------------|
| Display Output  | 1x VGA Connector                      |
| Max. Resolution | 1920 x 1200 @60Hz                     |

Dimension ( W x D x H ) 67 x 20.5 x 13 mm

### **Dimensions**



Unit: mm



# **Ordering Information**

#### **Available Models**

| CMI Module with 1x VGA Port |
|-----------------------------|
|-----------------------------|

### **Package Check List**

- CMI Module x1
- Screw Pack x1

# **Compatible List**

| Model No. | CMI-VGA101 |
|-----------|------------|
| DA-1200   | V          |
| DA-1100   | V          |
| DA-1000   | V          |