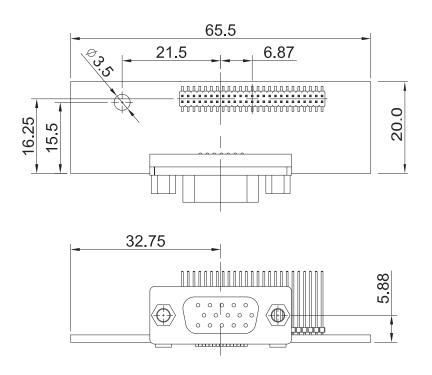

### Dimensions

### Specifications

| Interface               | CMI (Combined Multiple I/O) Interface |
|-------------------------|---------------------------------------|
| Display Output          | 1x VGA Connector                      |
| Max. Resolution         | • 1920 x 1200 @60Hz                   |
| Dimension ( W x D x H ) | • 65.5 x 20 mm                        |