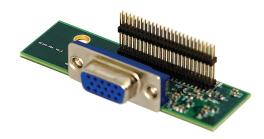

# CMI-VGA01

### CMI Module with 1x VGA Port

- CMI (Combined Multiple I/O) Technology
- Rugged Design Features: Cableless

### Specifications

| Interface               | CMI (Combined Multiple I/O) Interface |
|-------------------------|---------------------------------------|
| Display Output          | 1x VGA Connector                      |
| Max. Resolution         | • 1920 x 1200 @60Hz                   |
| Dimension ( W x D x H ) | • 65.5 x 20 mm                        |