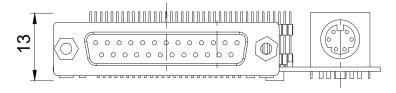

## **Specifications**

| Interface               | CMI (Combined Multiple I/O) Interface |
|-------------------------|---------------------------------------|
| PS/2 Port               | 1x 6-pin Mini-DIN Connector           |
| Parallel Port           | 1x DB25 Connector                     |
| Dimension ( W x D x H ) | 77 x 20.5 x 13 mm                     |

#### **Dimensions**

Unit: mm