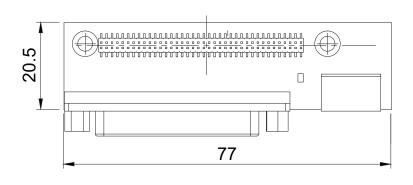

## **Specifications**

| Interface               | CMI (Combined Multiple I/O) Interface |
|-------------------------|---------------------------------------|
| PS/2 Port               | 1x 6-pin Mini-DIN Connector           |
| Parallel Port           | 1x DB25 Connector                     |
| Dimension ( W x D x H ) | 77 x 20.5 x 13 mm                     |

#### **Dimensions**

Unit: mm