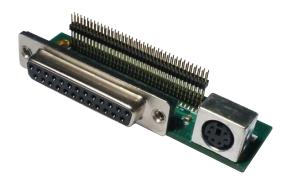

# CMI-LPPS102

### CMI Module with 1x LPT Port, 1x PS/2 Port

- CMI (Combined Multiple I/O) Technology
- Rugged Design Features: Cableless

## **Specifications**

| Interface               | CMI (Combined Multiple I/O) Interface |
|-------------------------|---------------------------------------|
| PS/2 Port               | 1x 6-pin Mini-DIN Connector           |
| Parallel Port           | 1x DB25 Connector                     |
| Dimension ( W x D x H ) | 77 x 20.5 x 13 mm                     |