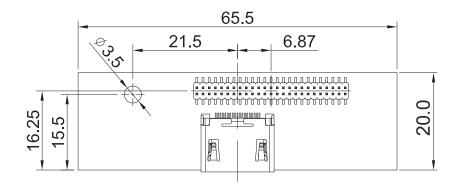

# CMI-HD02

### CMI Module with 1x HDMI Port



- CMI (Combined Multiple I/O) Technology
- Rugged Design Features: Cableless







### **Specifications**

| Interface               | CMI (Combined Multiple I/O) Interface                        |
|-------------------------|--------------------------------------------------------------|
| Display Output          | 1x HDMI Connector * Only DC-1300 supports HDMI-to-VGA dongle |
| Max. Resolution         | • 3840 x 2160 @30Hz                                          |
| Dimension ( W x D x H ) | • 67 x 20 mm                                                 |

### **Dimensions**





Unit: mm



## **Ordering Information**

#### **Available Models**

| Model No. | Description                  |
|-----------|------------------------------|
| CMI-HD02  | CMI Module with 1x HDMI Port |

#### **Package Checklist**

| Screw Pack x1 |
|---------------|
|---------------|

## **Compatible List**

| Product Series | Product Model      |
|----------------|--------------------|
| DC Series      | DC-1200<br>DC-1300 |