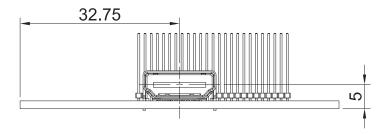

# CMI-HD02

### CMI Module with 1x HDMI Port



- CMI (Combined Multiple I/O) Technology
- Rugged Design Features: Cableless







### **Specifications**

| Interface               | CMI (Combined Multiple I/O) Interface                        |
|-------------------------|--------------------------------------------------------------|
| Display Output          | 1x HDMI Connector * Only DC-1300 supports HDMI-to-VGA dongle |
| Max. Resolution         | • 3840 x 2160 @30Hz                                          |
| Dimension ( W x D x H ) | • 67 x 20 mm                                                 |

### **Dimensions**





Unit: mm



## **Ordering Information**

#### **Available Models**

| Model No. | Description                  |
|-----------|------------------------------|
| CMI-HD02  | CMI Module with 1x HDMI Port |

#### **Package Checklist**

| Screw Pack x1 |
|---------------|
|---------------|

## **Compatible List**

| Product Series | Product Model      |
|----------------|--------------------|
| DC Series      | DC-1200<br>DC-1300 |