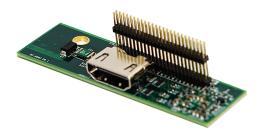

# CMI-HD02

### CMI Module with 1x HDMI Port

- CMI (Combined Multiple I/O) Technology
- Rugged Design Features: Cableless

### **Specifications**

| Interface               | CMI (Combined Multiple I/O) Interface                        |
|-------------------------|--------------------------------------------------------------|
| Display Output          | 1x HDMI Connector * Only DC-1300 supports HDMI-to-VGA dongle |
| Max. Resolution         | • 3840 x 2160 @30Hz                                          |
| Dimension ( W x D x H ) | • 67 x 20 mm                                                 |