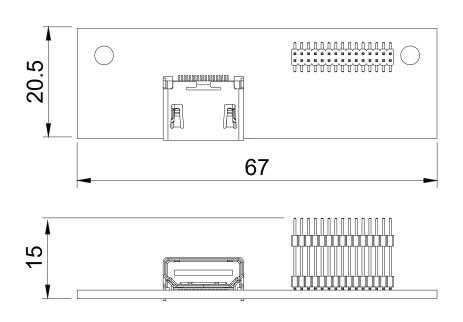

## Specifications

| Interface               | CMI (Combined Multiple I/O) Interface                            |
|-------------------------|------------------------------------------------------------------|
| Display Output          | 1x HDMI Connector * Supports HDMI-to-VGA dongle                  |
| Max. Resolution         | • 1920 x 1200 @60Hz<br>* 3840 x 2160 @ 30Hz: Supports by project |
| Dimension ( W x D x H ) | • 67 x 20.5 x 15 mm                                              |

### Dimensions

Unit: mm