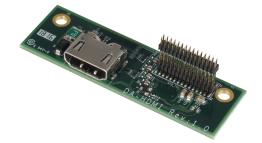

# CMI-HD01

### CMI Module with 1x HDMI Port

- CMI (Combined Multiple I/O) Technology
- Rugged Design Features: Cableless

## Specifications

| Interface               | CMI (Combined Multiple I/O) Interface                            |
|-------------------------|------------------------------------------------------------------|
| Display Output          | 1x HDMI Connector * Supports HDMI-to-VGA dongle                  |
| Max. Resolution         | • 1920 x 1200 @60Hz<br>* 3840 x 2160 @ 30Hz: Supports by project |
| Dimension ( W x D x H ) | • 67 x 20.5 x 15 mm                                              |