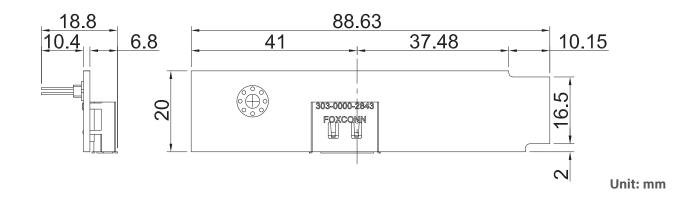

### Dimensions

## Specifications

| Interface               | CMI (Combined Multiple I/O) Interface |
|-------------------------|---------------------------------------|
| Display Output          | 1x DisplayPort Connector              |
| Max. Resolution         | • 3840 x 2160 @60Hz                   |
| Dimension ( W x D x H ) | • 88.63 x 20 x 18.8 mm                |