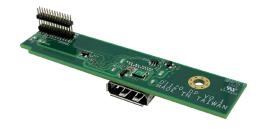

# CMI-DP02

- CMI (Combined Multiple I/O) Technology
- High-resolution support up to  $4k \times 2k$
- Rugged Design Features: Cableless

## Specifications

| Interface               | CMI (Combined Multiple I/O) Interface |
|-------------------------|---------------------------------------|
| Display Output          | 1x DisplayPort Connector              |
| Max. Resolution         | • 3840 x 2160 @60Hz                   |
| Dimension ( W x D x H ) | • 88.63 x 20 x 18.8 mm                |