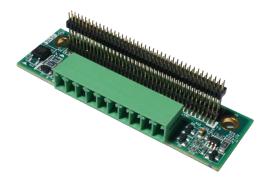

## CMI-DIO100

# CMI Module with 8x DIO (4in 4out) Ports, 1x 10 Pin Terminal Block

- CMI (Combined Multiple I/O) Technology
- Optical Isolated Design
- Wide Range DC Power Input

### **Specifications**

| Interface                  | CMI (Combined Multiple I/O) Interface |
|----------------------------|---------------------------------------|
| Digital I/O Ports          | 8x Optical Isolated DIO (4DI, 4DO)    |
| Connector Type             | 1x 10-pin Terminal Block, 3.5mm pitch |
| Optical Isolated DIO       | 3.75kV                                |
| Isolated Power Input       | 9 ~ 30VDC                             |
| Input Driving Sink Current | Minimal: 1 mA<br>Normal: 5 mA         |
| Dimension ( W x D x H )    | 67 x 20.5 x 13 mm                     |