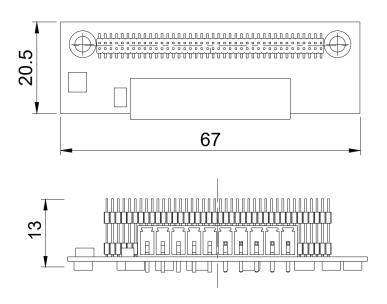

#### **Dimensions**

Unit: mm

### **Specifications**

| Interface                  | CMI (Combined Multiple I/O) Interface |
|----------------------------|---------------------------------------|
| Digital I/O Ports          | 8x Optical Isolated DIO (4DI, 4DO)    |
| Connector Type             | 1x 10-pin Terminal Block, 3.5mm pitch |
| Optical Isolated DIO       | 3.75kV                                |
| Isolated Power Input       | 9 ~ 30VDC                             |
| Input Driving Sink Current | Minimal: 1 mA<br>Normal: 5 mA         |
| Dimension ( W x D x H )    | 67 x 20.5 x 13 mm                     |