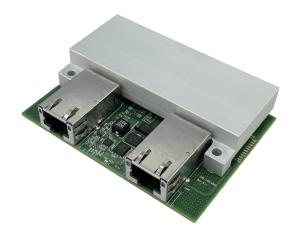

# CMI Module with 2x Intel 10GbE LAN, RJ45 Port

- CMI (Combined Multiple I/O) Technology
- Intel Ethernet Controller X550-AT2
- Support 10GbE Data Rate

#### **Specifications**

| Interface               | CMI (Combined Multiple I/O) Interface |
|-------------------------|---------------------------------------|
| Ethernet Port           | 2 x Intel® X550-AT2 Ethernet Ports    |
| Connector Type          | RJ45                                  |
| Data Rate Per Port      | 10/5/2.5/1GbE                         |
| Jumbo Frames Supported  | Yes                                   |
| Teaming Supported       | Yes                                   |
| Dimension ( W x D x H ) | 83 x 60.8 x 15 mm                     |