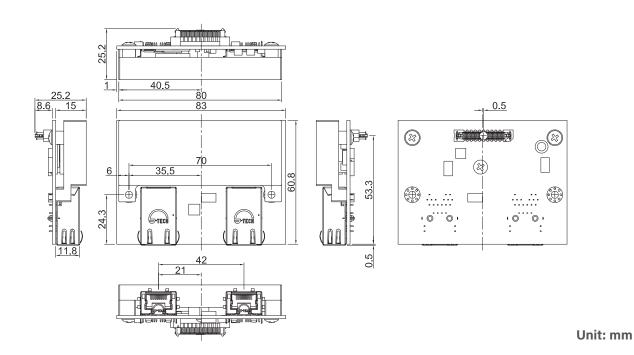

# CMI-10GLAN04

# CMI Module with 2x Intel 10GbE LAN, RJ45 Port



- CMI (Combined Multiple I/O) Technology
- Intel Ethernet Controller X550-AT2
- Support 10GbE Data Rate









#### **Specifications**

| Interface               | CMI (Combined Multiple I/O) Interface |
|-------------------------|---------------------------------------|
| Ethernet Port           | 2 x Intel® X550-AT2 Ethernet Ports    |
| Connector Type          | RJ45                                  |
| Data Rate Per Port      | 10/5/2.5/1GbE                         |
| Jumbo Frames Supported  | Yes                                   |
| Teaming Supported       | Yes                                   |
| Dimension ( W x D x H ) | 83 x 60.8 x 15 mm                     |

#### **Dimensions**





# **Ordering Information**

#### **Available Models**

| CMI-10GLAN04-R10 | CMI Module with 2x Intel X550 10GbE LAN, RJ45 Port |
|------------------|----------------------------------------------------|
|------------------|----------------------------------------------------|

#### **Package Check List**

- CMI Module x1
- Heatsink x1
- Thermal Pad Pack x1
- Screw Pack x1

# **Compatible List**

| Model No. | CMI-10GLAN04 |
|-----------|--------------|
| DI-1100   | V            |
| DI-1200   | V            |