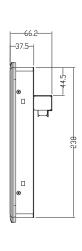

ower: 2 kV; Signal: 1 kV</li> <li>EN/IEC 61000-4-6 CS: 3V</li> <li>EN/IEC 61000-4-8 PFMF: 50 Hz, 1A/m</li> <li>EN/IEC 61000-4-11 Voltage Dips &amp; Voltage Interruptions: 0.5 cycles at 50 Hz</li> </ul> |                      |  |  |  |  |
| Safety                  | • UL, cUL, CB, IEC, EN 62368-1                                                                                                                                                                                                                                                                                                                                                                                                                  |                      |  |  |  |  |

## **External Layout**

Front



Rear



### **Dimensions**









Unit: mm



## **Ordering Information**

#### **Available Models**

| Model No.    | Description                                                        |  |
|--------------|--------------------------------------------------------------------|--|
| CV-W115R-R10 | 15.6" TFT WXGA 16:9 Display Module with Resistive 5-wire Touch     |  |
| CV-W115C-R11 | 15.6" TFT WXGA 16:9 Display Module with Projected Capacitive Touch |  |

### **Package Checklist**

| ■ C\/_\//115 | Series | Dienlay | Module x 1 |
|--------------|--------|---------|------------|
|              |        |         |            |

■ Panel Mounting Kit x 1