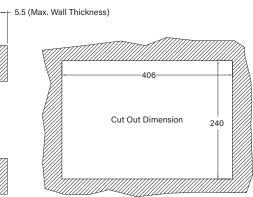

: 2 kV; Signal: 1 kV</li> <li>EN/IEC 61000-4-6 CS: 3V</li> <li>EN/IEC 61000-4-8 PFMF: 50 Hz, 1A/m</li> <li>EN/IEC 61000-4-11 Voltage Dips &amp; Voltage Interruptions: 0.5 cycles at 50 Hz</li> </ul> |                      |  |  |  |  |
| Safety                  | • UL, cUL, CB, IEC, EN 62368-1                                                                                                                                                                                                                                                                                                                                                                                                                  |                      |  |  |  |  |

## **External Layout**

Front



Rear



### **Dimensions**









Unit: mm



## **Ordering Information**

#### **Available Models**

| Model No.    | Description                                                        |  |
|--------------|--------------------------------------------------------------------|--|
| CV-W115R-R10 | 15.6" TFT WXGA 16:9 Display Module with Resistive 5-wire Touch     |  |
| CV-W115C-R11 | 15.6" TFT WXGA 16:9 Display Module with Projected Capacitive Touch |  |

### **Package Checklist**

| ■ C\/_\//115 | Series | Dienlay | Module x 1 |
|--------------|--------|---------|------------|
|              |        |         |            |

■ Panel Mounting Kit x 1