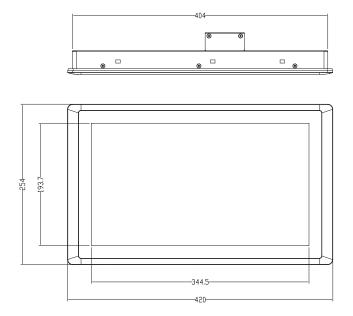

Power: 2 kV; Signal: 1 kV</li> <li>EN/IEC 61000-4-6 CS: 3V</li> <li>EN/IEC 61000-4-8 PFMF: 50 Hz, 1A/m</li> <li>EN/IEC 61000-4-11 Voltage Dips &amp; Voltage Interruptions: 0.5 cycles at 50 Hz</li> </ul> |                      |  |  |  |  |
| Safety                  | • UL, cUL, CB, IEC, EN 62368-1                                                                                                                                                                                                                                                                                                                                                                                                                  |                      |  |  |  |  |

## **External Layout**

Front



Rear



### **Dimensions**









Unit: mm



## **Ordering Information**

#### **Available Models**

| Model No.    | Description                                                        |  |
|--------------|--------------------------------------------------------------------|--|
| CV-W115R-R10 | 15.6" TFT WXGA 16:9 Display Module with Resistive 5-wire Touch     |  |
| CV-W115C-R11 | 15.6" TFT WXGA 16:9 Display Module with Projected Capacitive Touch |  |

### **Package Checklist**

| ■ C\/_\//115 | Series | Dienlay | Module x 1 |
|--------------|--------|---------|------------|
|              |        |         |            |

■ Panel Mounting Kit x 1