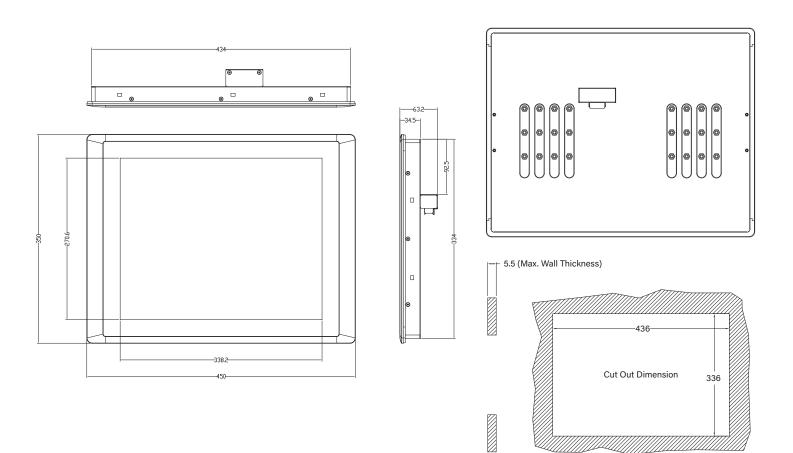

#### Dimensions

## **Specifications**

| Model Name              | CV-117R                                                                                                                                                                                                                                                                                                                                                                                                                                                                                                                                                                                                                                                                                                                                                                                                                                                                                                                                                                                                                                                                                                                                                                                                                                                                                                                                                                                                                                                                                                                                                                                                                                                                                                                                                                                                                                                                                                                                                                                                                                                                                                                        | CV-117C                                                                                          | CV-117G                                                                                          |
|-------------------------|--------------------------------------------------------------------------------------------------------------------------------------------------------------------------------------------------------------------------------------------------------------------------------------------------------------------------------------------------------------------------------------------------------------------------------------------------------------------------------------------------------------------------------------------------------------------------------------------------------------------------------------------------------------------------------------------------------------------------------------------------------------------------------------------------------------------------------------------------------------------------------------------------------------------------------------------------------------------------------------------------------------------------------------------------------------------------------------------------------------------------------------------------------------------------------------------------------------------------------------------------------------------------------------------------------------------------------------------------------------------------------------------------------------------------------------------------------------------------------------------------------------------------------------------------------------------------------------------------------------------------------------------------------------------------------------------------------------------------------------------------------------------------------------------------------------------------------------------------------------------------------------------------------------------------------------------------------------------------------------------------------------------------------------------------------------------------------------------------------------------------------|--------------------------------------------------------------------------------------------------|--------------------------------------------------------------------------------------------------|
| Display                 |                                                                                                                                                                                                                                                                                                                                                                                                                                                                                                                                                                                                                                                                                                                                                                                                                                                                                                                                                                                                                                                                                                                                                                                                                                                                                                                                                                                                                                                                                                                                                                                                                                                                                                                                                                                                                                                                                                                                                                                                                                                                                                                                |                                                                                                  |                                                                                                  |
| LCD Size                | • 17" (5:4)                                                                                                                                                                                                                                                                                                                                                                                                                                                                                                                                                                                                                                                                                                                                                                                                                                                                                                                                                                                                                                                                                                                                                                                                                                                                                                                                                                                                                                                                                                                                                                                                                                                                                                                                                                                                                                                                                                                                                                                                                                                                                                                    |                                                                                                  |                                                                                                  |
| Max. Resolution         | • 1280 x 1024                                                                                                                                                                                                                                                                                                                                                                                                                                                                                                                                                                                                                                                                                                                                                                                                                                                                                                                                                                                                                                                                                                                                                                                                                                                                                                                                                                                                                                                                                                                                                                                                                                                                                                                                                                                                                                                                                                                                                                                                                                                                                                                  |                                                                                                  |                                                                                                  |
| Brightness (cd/m2)      | • 350                                                                                                                                                                                                                                                                                                                                                                                                                                                                                                                                                                                                                                                                                                                                                                                                                                                                                                                                                                                                                                                                                                                                                                                                                                                                                                                                                                                                                                                                                                                                                                                                                                                                                                                                                                                                                                                                                                                                                                                                                                                                                                                          |                                                                                                  |                                                                                                  |
| Contrast Ratio          | • 800 : 1                                                                                                                                                                                                                                                                                                                                                                                                                                                                                                                                                                                                                                                                                                                                                                                                                                                                                                                                                                                                                                                                                                                                                                                                                                                                                                                                                                                                                                                                                                                                                                                                                                                                                                                                                                                                                                                                                                                                                                                                                                                                                                                      |                                                                                                  |                                                                                                  |
| LCD Color               | • 16.7M                                                                                                                                                                                                                                                                                                                                                                                                                                                                                                                                                                                                                                                                                                                                                                                                                                                                                                                                                                                                                                                                                                                                                                                                                                                                                                                                                                                                                                                                                                                                                                                                                                                                                                                                                                                                                                                                                                                                                                                                                                                                                                                        |                                                                                                  |                                                                                                  |
| Pixel Pitch (mm)        | • 0.264 (H) x 0.264 (V)                                                                                                                                                                                                                                                                                                                                                                                                                                                                                                                                                                                                                                                                                                                                                                                                                                                                                                                                                                                                                                                                                                                                                                                                                                                                                                                                                                                                                                                                                                                                                                                                                                                                                                                                                                                                                                                                                                                                                                                                                                                                                                        |                                                                                                  |                                                                                                  |
| Viewing Angle (H-V)     | • 160 / 140                                                                                                                                                                                                                                                                                                                                                                                                                                                                                                                                                                                                                                                                                                                                                                                                                                                                                                                                                                                                                                                                                                                                                                                                                                                                                                                                                                                                                                                                                                                                                                                                                                                                                                                                                                                                                                                                                                                                                                                                                                                                                                                    |                                                                                                  |                                                                                                  |
| Backlight LED Life Time | • 50,000 hrs (LED Backlight)                                                                                                                                                                                                                                                                                                                                                                                                                                                                                                                                                                                                                                                                                                                                                                                                                                                                                                                                                                                                                                                                                                                                                                                                                                                                                                                                                                                                                                                                                                                                                                                                                                                                                                                                                                                                                                                                                                                                                                                                                                                                                                   |                                                                                                  |                                                                                                  |
| Touch Screen            | ·                                                                                                                                                                                                                                                                                                                                                                                                                                                                                                                                                                                                                                                                                                                                                                                                                                                                                                                                                                                                                                                                                                                                                                                                                                                                                                                                                                                                                                                                                                                                                                                                                                                                                                                                                                                                                                                                                                                                                                                                                                                                                                                              |                                                                                                  |                                                                                                  |
| Touch Type              | Resistive 5-wire                                                                                                                                                                                                                                                                                                                                                                                                                                                                                                                                                                                                                                                                                                                                                                                                                                                                                                                                                                                                                                                                                                                                                                                                                                                                                                                                                                                                                                                                                                                                                                                                                                                                                                                                                                                                                                                                                                                                                                                                                                                                                                               | Projected Capacitive                                                                             | Glass Screen                                                                                     |
| Physical                |                                                                                                                                                                                                                                                                                                                                                                                                                                                                                                                                                                                                                                                                                                                                                                                                                                                                                                                                                                                                                                                                                                                                                                                                                                                                                                                                                                                                                                                                                                                                                                                                                                                                                                                                                                                                                                                                                                                                                                                                                                                                                                                                | ·                                                                                                | ·                                                                                                |
| Dimension (W x D x H)   | • 450 x 350 x 63.2mm                                                                                                                                                                                                                                                                                                                                                                                                                                                                                                                                                                                                                                                                                                                                                                                                                                                                                                                                                                                                                                                                                                                                                                                                                                                                                                                                                                                                                                                                                                                                                                                                                                                                                                                                                                                                                                                                                                                                                                                                                                                                                                           |                                                                                                  |                                                                                                  |
| Weight Information      | • 5.64 kg                                                                                                                                                                                                                                                                                                                                                                                                                                                                                                                                                                                                                                                                                                                                                                                                                                                                                                                                                                                                                                                                                                                                                                                                                                                                                                                                                                                                                                                                                                                                                                                                                                                                                                                                                                                                                                                                                                                                                                                                                                                                                                                      |                                                                                                  |                                                                                                  |
| Mechanical Construction | Die-Casting Flat Surface                                                                                                                                                                                                                                                                                                                                                                                                                                                                                                                                                                                                                                                                                                                                                                                                                                                                                                                                                                                                                                                                                                                                                                                                                                                                                                                                                                                                                                                                                                                                                                                                                                                                                                                                                                                                                                                                                                                                                                                                                                                                                                       |                                                                                                  |                                                                                                  |
| Power                   |                                                                                                                                                                                                                                                                                                                                                                                                                                                                                                                                                                                                                                                                                                                                                                                                                                                                                                                                                                                                                                                                                                                                                                                                                                                                                                                                                                                                                                                                                                                                                                                                                                                                                                                                                                                                                                                                                                                                                                                                                                                                                                                                |                                                                                                  |                                                                                                  |
| Power Consumption       | • 18.9W (Max.)                                                                                                                                                                                                                                                                                                                                                                                                                                                                                                                                                                                                                                                                                                                                                                                                                                                                                                                                                                                                                                                                                                                                                                                                                                                                                                                                                                                                                                                                                                                                                                                                                                                                                                                                                                                                                                                                                                                                                                                                                                                                                                                 | • 18.85W (Max.)                                                                                  | • 18.4W (Max.)                                                                                   |
| Environment             |                                                                                                                                                                                                                                                                                                                                                                                                                                                                                                                                                                                                                                                                                                                                                                                                                                                                                                                                                                                                                                                                                                                                                                                                                                                                                                                                                                                                                                                                                                                                                                                                                                                                                                                                                                                                                                                                                                                                                                                                                                                                                                                                |                                                                                                  |                                                                                                  |
| Front Panel Protection  | IP 65 Compliant                                                                                                                                                                                                                                                                                                                                                                                                                                                                                                                                                                                                                                                                                                                                                                                                                                                                                                                                                                                                                                                                                                                                                                                                                                                                                                                                                                                                                                                                                                                                                                                                                                                                                                                                                                                                                                                                                                                                                                                                                                                                                                                |                                                                                                  |                                                                                                  |
| Operating Temperature   | <ul> <li>-20°C to 70°C (with Industrial Grade<br/>peripherals; Ambient with air flow)</li> </ul>                                                                                                                                                                                                                                                                                                                                                                                                                                                                                                                                                                                                                                                                                                                                                                                                                                                                                                                                                                                                                                                                                                                                                                                                                                                                                                                                                                                                                                                                                                                                                                                                                                                                                                                                                                                                                                                                                                                                                                                                                               | <ul> <li>-20°C to 80°C (with Industrial Grade<br/>peripherals; Ambient with air flow)</li> </ul> | <ul> <li>-30°C to 85°C (with Industrial Grade<br/>peripherals; Ambient with air flow)</li> </ul> |
| Storage Temperature     | 30°C to 80°C                                                                                                                                                                                                                                                                                                                                                                                                                                                                                                                                                                                                                                                                                                                                                                                                                                                                                                                                                                                                                                                                                                                                                                                                                                                                                                                                                                                                                                                                                                                                                                                                                                                                                                                                                                                                                                                                                                                                                                                                                                                                                                                   |                                                                                                  | • -30°C to 85°C                                                                                  |
| Relative Humidity       | • 80% RH @ 50°C (Non-condensing) • 80% RH @ 50°C (Non-condensition of the second secon |                                                                                                  | • 80% RH @ 50°C (Non-condensing)                                                                 |
| EMC                     | CE, UKCA, FCC, ICES-003 Class A                                                                                                                                                                                                                                                                                                                                                                                                                                                                                                                                                                                                                                                                                                                                                                                                                                                                                                                                                                                                                                                                                                                                                                                                                                                                                                                                                                                                                                                                                                                                                                                                                                                                                                                                                                                                                                                                                                                                                                                                                                                                                                |                                                                                                  |                                                                                                  |
| EMI                     | <ul> <li>CISPR 32 Conducted &amp; Radiated: Class A</li> <li>EN/BS EN 55032 Conducted &amp; Radiated: Class A</li> <li>EN/BS EN IEC 61000-3-2 Harmonic current emissions: Class A</li> <li>EN/BS EN61000-3-3 Voltage fluctuations &amp; flicker</li> <li>FCC 47 CFR Part 15B, ICES-003 Conducted &amp; Radiated: Class A</li> </ul>                                                                                                                                                                                                                                                                                                                                                                                                                                                                                                                                                                                                                                                                                                                                                                                                                                                                                                                                                                                                                                                                                                                                                                                                                                                                                                                                                                                                                                                                                                                                                                                                                                                                                                                                                                                            |                                                                                                  |                                                                                                  |
| EMS                     | <ul> <li>EN/IEC 61000-4-2 ESD: Contact: 4 kV; Air: 8 kV</li> <li>EN/IEC 61000-4-3 RS: 80 MHz to 1000 MHz: 3 V/m</li> <li>EN/IEC 61000-4-4 EFT: AC Power: 1 kV; DC Power: 0.5 kV; Signal: 0.5 kV</li> <li>EN/IEC 61000-4-5 Surges: AC Power: 2 kV; Signal: 1 kV</li> <li>EN/IEC 61000-4-6 CS: 3V</li> <li>EN/IEC 61000-4-8 PFMF: 50 Hz, 1A/m</li> <li>EN/IEC 61000-4-11 Voltage Dips &amp; Voltage Interruptions: 0.5 cycles at 50 Hz</li> </ul>                                                                                                                                                                                                                                                                                                                                                                                                                                                                                                                                                                                                                                                                                                                                                                                                                                                                                                                                                                                                                                                                                                                                                                                                                                                                                                                                                                                                                                                                                                                                                                                                                                                                                |                                                                                                  |                                                                                                  |
| Safety                  | • UL, cUL, CB, IEC, EN 62368-1                                                                                                                                                                                                                                                                                                                                                                                                                                                                                                                                                                                                                                                                                                                                                                                                                                                                                                                                                                                                                                                                                                                                                                                                                                                                                                                                                                                                                                                                                                                                                                                                                                                                                                                                                                                                                                                                                                                                                                                                                                                                                                 |                                                                                                  |                                                                                                  |